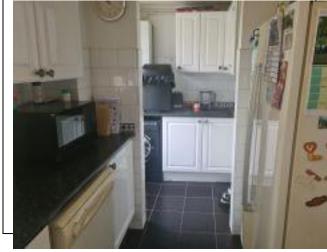

Kitchen 15' 8 × 9' 1

Black work surfaces with white door units, single drainer stainless steel sink, built in Cook and hob, double glazed window to rear of house, combination boiler, double glazed door leading to garden, plumbing for washing machine & dishwasher, door leading to: