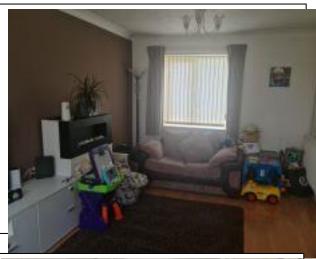

Living room 16' 1 × 10' 5

Wood flooring, double glazed window to the front of house, radiators, new patio door leading to rear garden, virgin connection.

Dinning Room 10' 7 × 9' 1

Wood flooring, radiator, double blazed window to front of house.