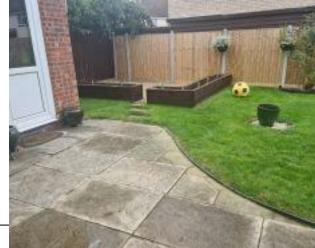

Garden

Laid to lawn, patio, new fencing and posts, rear gate.

Understands cupboard.

Generous storage space.

The carpeted stairs rise from the entrance hall to a carpeted first floor landing.

Leading to :-

Loft access