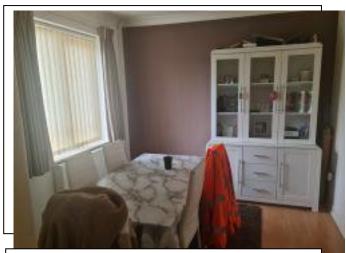

Living room 16' 1 × 10' 5

Wood flooring, double glazed window to the front of house, radiators, new patio door leading to rear garden, virgin connection.

Dinning Room 10' 7 × 9' 1

Wood flooring, radiator, double blazed window to front of house.