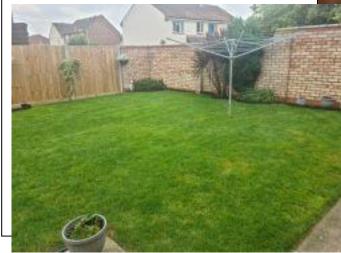

Garden

Laid to lawn, patio, new fencing and posts, rear gate.

Understands cupboard.

Generous storage space.

The carpeted stairs rise from the entrance hall to a carpeted first floor landing.

Leading to :-

Loft access