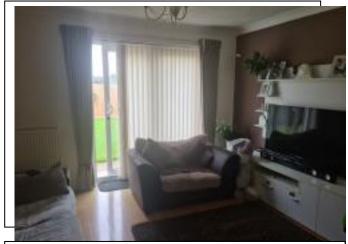

Living room 16' 1 × 10' 5

Wood flooring, double glazed window to the front of house, radiators, new patio door leading to rear garden, virgin connection.

Dinning Room 10' 7 × 9' 1

Wood flooring, radiator, double blazed window to front of house.