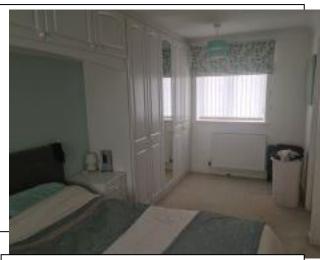

Large room running the length of the house with built in wardrobes and cupboard, double glazed window to the front and double glazed window to the rear, radiators at both ends of the bedroom, leading to :-

En-suite 5' 9 × 5' 11

Black floor tiles and white wall tiles, Double glazed window to the front, radiator, shower cubicle, and wash basin, ceiling extractor fan.

Bedroom 2 10'8 × 8'7

Double room with double glazed window to the rear, radiator, new carpet.