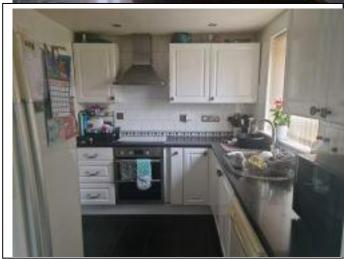

Kitchen 15' 8 × 9' 1

Black work surfaces with white door units, single drainer stainless steel sink, built in Cook and hob, double glazed window to rear of house, combination boiler, double glazed door leading to garden, plumbing for washing machine & dishwasher, door leading to: