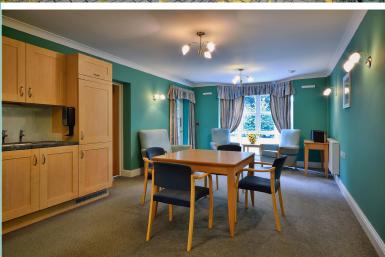

A flat at Steeple View includes a modern kitchen, a bathroom (including a walk-in shower), high performance flooring, vinyl in the kitchen and all other wet areas and a selection of balconies and patios.

## Steeple View has various amenities which include:

Dining area

Lounge

Garden

Laundry room

Buggy store

Guest Room

This leaflet is available in other formats. Call 0345 60 100 30